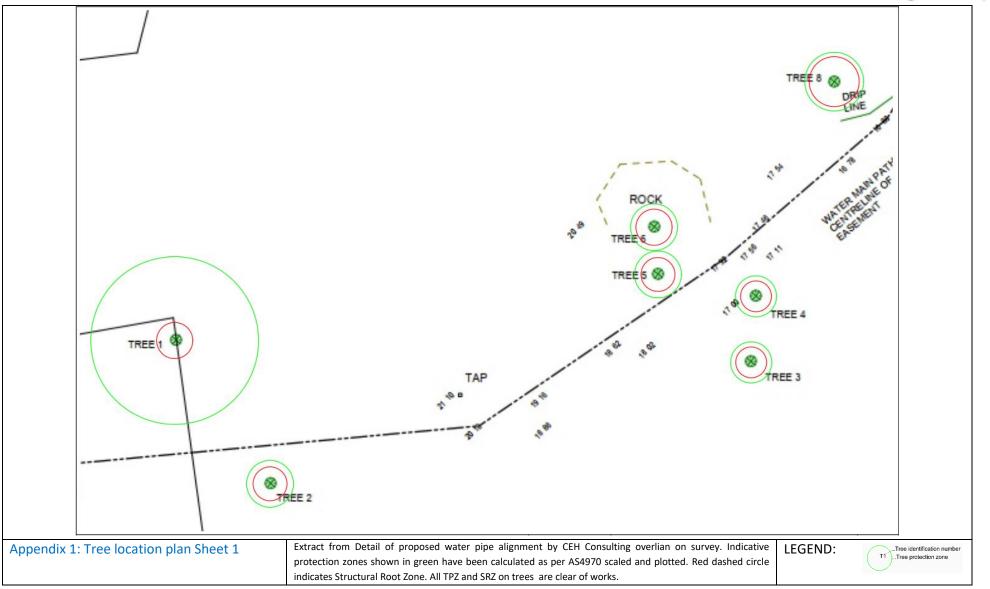

On Wednesday 24<sup>th</sup> February Vicki Beecher (BSc) was asked to interrogate site data and comment upon the viability of installing a proposed water line from Riverside Drive through the adjacent block DP219199 into clients block DP717776, and the potential impact the installation of this water line would have on any surrounding trees. With this in mind a site inspection was carried out to identify any trees found to be located within the footprint and 2m to either side of the proposed pipe. Once these trees had been identified tree data was collected and plotted against the proposed alignment of the pipe. Data from seven trees was collected and their SRZ and TPZ's were calculated and applied against the proposed footprint of the water pipe. See image 1 and 2. No encroachments were noted to any of the trees identified in or adjacent to the proposed alignment of the water pipe.

The following observations were made:

- Seven trees were identified as within adjacent area of the proposed water pipe.
- T1 is located on the boundary of Lot DP717776 and DP 219199.
- T2, 3, 4, 5, 6 and 8 are located on adjoining Lot DP 2191999.
- No encroachments were identified based on tree data collected on site.